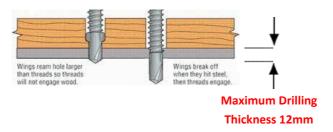

Material: Steel Zinc Plated

Designed To Attach Wood To Metal (Max 12mm)
Fine Self Tapping Threads With Wings Designed
To Ream Out Timber So The Screw Can Achieve
Max RPM Without Burning Out
When The Wings Hit The Metal They Will Break
Off To Permit The Thead To Self Tap Into
The Metal.